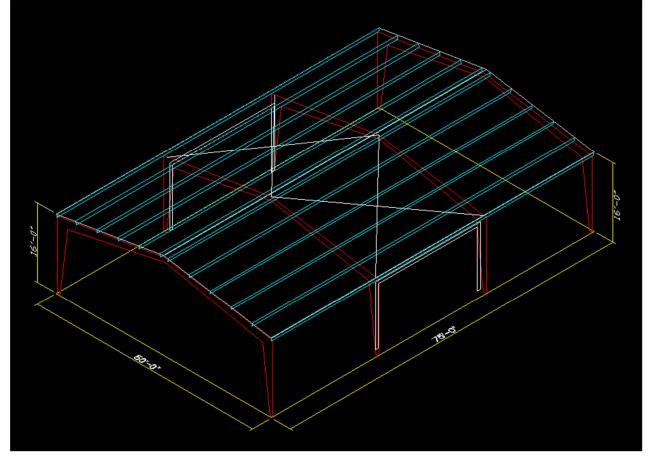

## Building of the Month Special May 2018 50' x 75' x 16' Open Walled Structure

\$18,500

Pre-Engineered Red Iron Building Bolt Together Design at 2:12 Pitch All Structural Members Cut to Length for Easy Installation